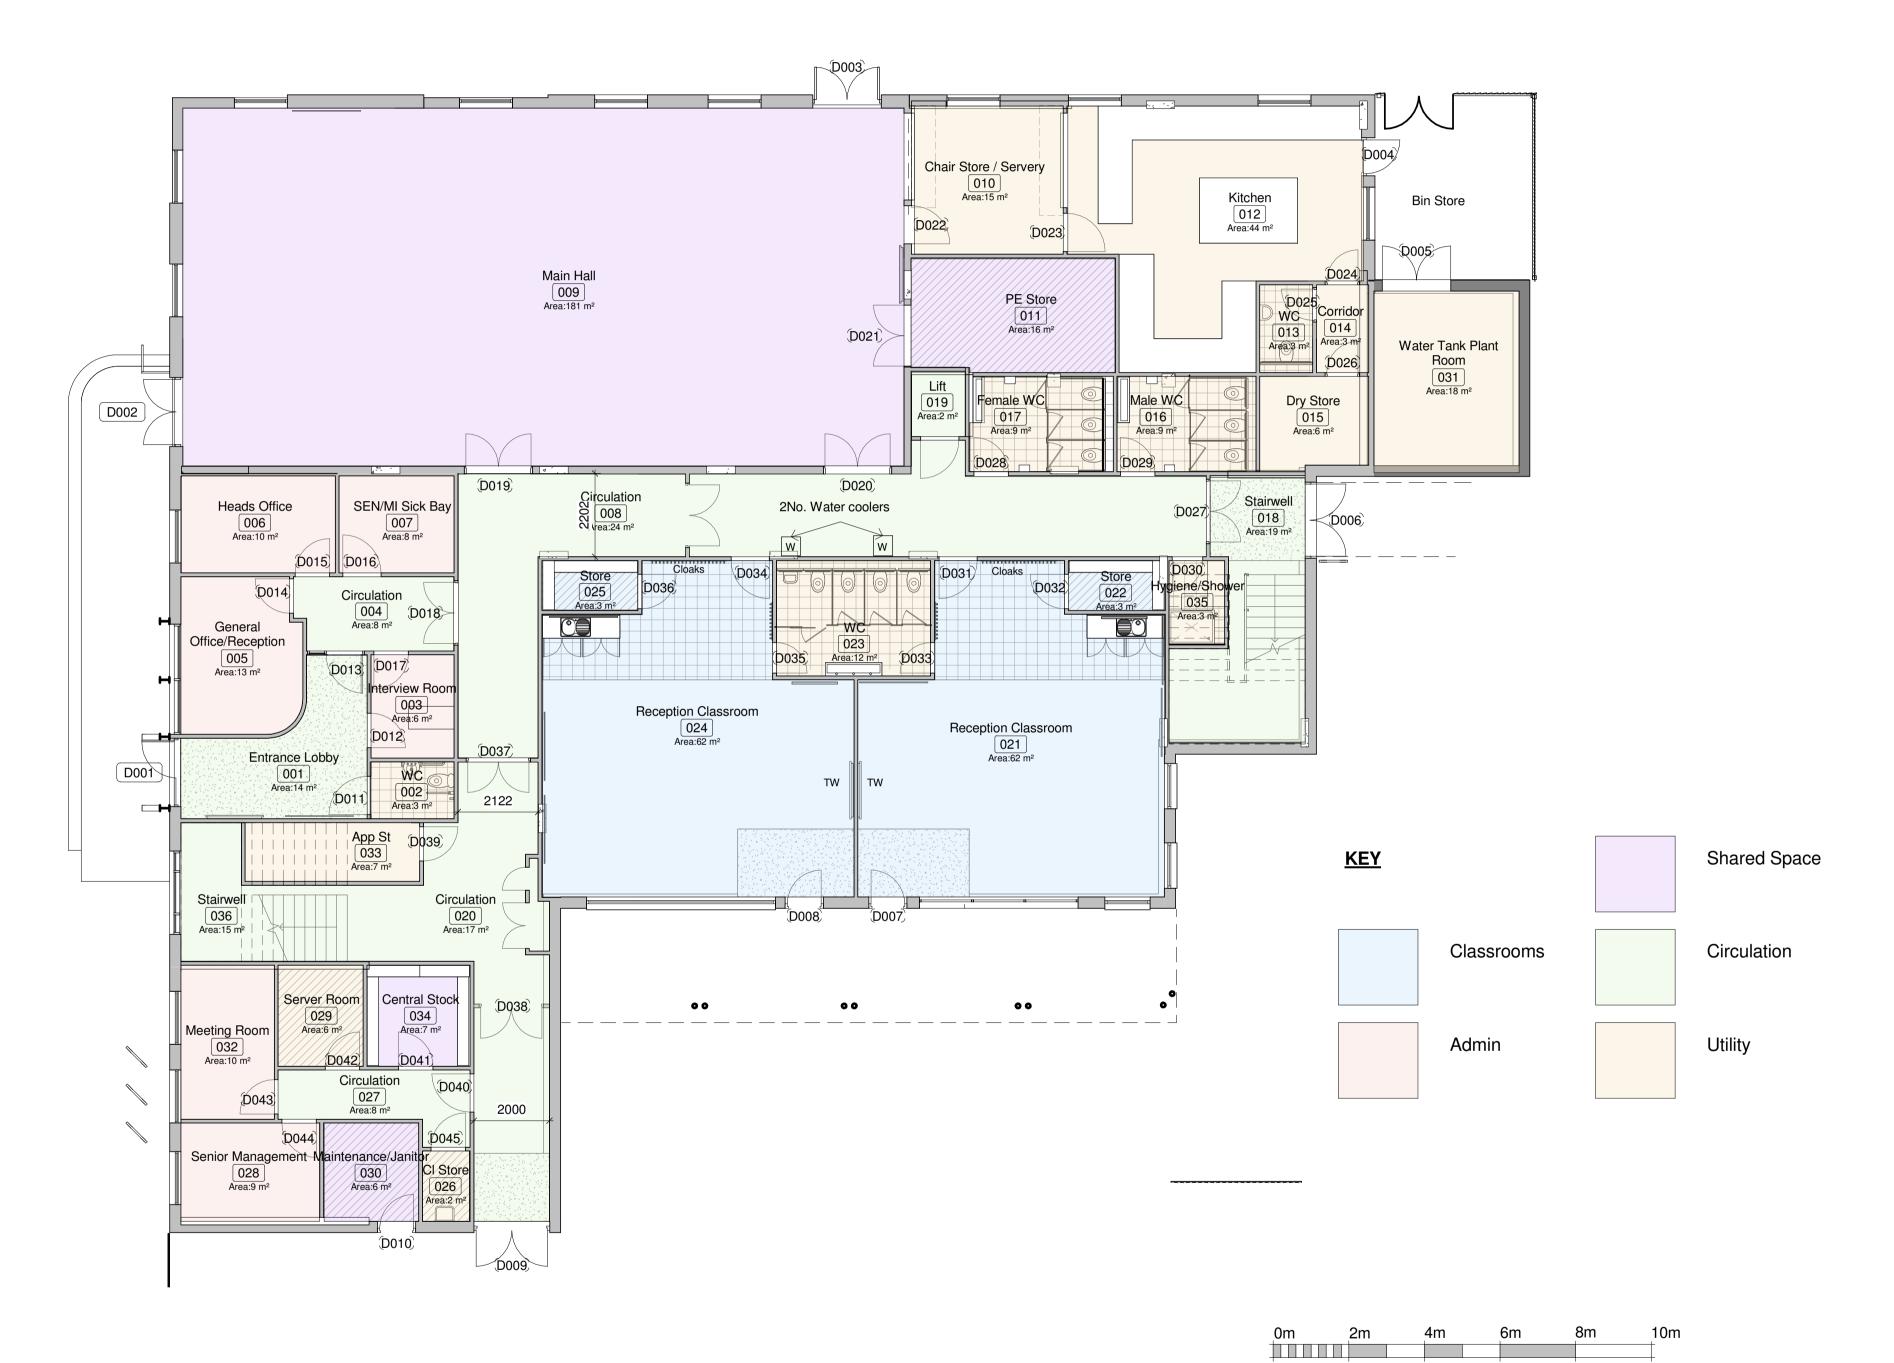

**1** Ground Floor Plan 1 : 100@A1 VISUAL SCALE 1:100 @ A1

## **APPENDIX 4**

Do not scale from this drawing for construction or acquisition purposes. Responsibility is not accepted for errors made by others in scaling from this drawing. All construction information must be taken from figured dimensions only. All dimensions and levels must be checked on site and discrepancies between drawings and specification must be reported to GSSArchitecture. © Copyright GSSArchitecture.

This drawing is purely for discussion purposes only. It is not to be taken as a proposal for construction detailing, and instead it is primarily intended to convey the overall spatial layout of the building or parts of it. Please refer to the developed production information drawings for detail, construction and measurement purposes.

## PRELIMINARY ISSUE

Project Title: East Dulwich Primary Harris Free School

**Client:** Farrans Construction

**Drawing Title:** Option 2 Ground Floor Plan

| File Number | le Number: Sch250 |                       |  |  |
|-------------|-------------------|-----------------------|--|--|
| Drawn By:   | BFLA              |                       |  |  |
| Checked By  | ' <b>:</b> CC     |                       |  |  |
| Scale@A1:   | 1:100             | <b>Date:</b> 07/05/14 |  |  |
| Dwg No:     | (SK)450           | Rev: E                |  |  |
|             |                   |                       |  |  |